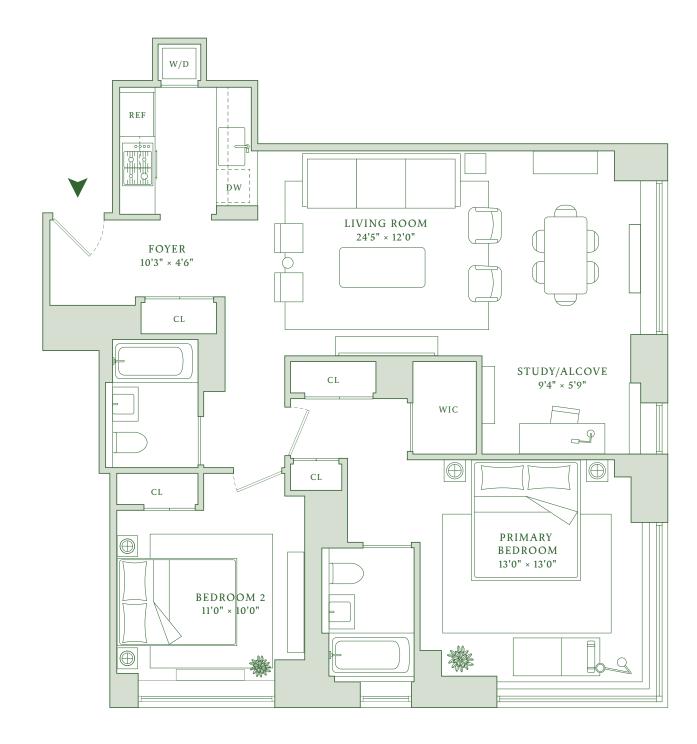

## Residence A Floors 10–16

Two Bedrooms / Two Bathrooms 1,150 Square Feet / 106.8 Square Meters

Features

Iconic Robert A.M. Stern design
LEED Gold certified construction
Wide Plank American Oak Floors
Custom designed kitchen with Miele appliances
Washer and dryer