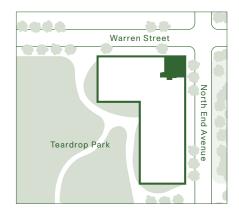

## Residence A Floors 10–16

Two Bedrooms / Two Bathrooms 1,150 Square Feet / 106.8 Square Meters

Features

Iconic Robert A.M. Stern design
LEED Gold certified construction
Wide Plank American Oak Floors
Custom designed kitchen with Miele appliances
Washer and dryer